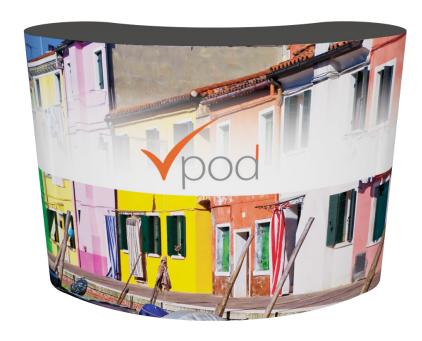

## V-Pod™

## Cost-effective display case

The V-Pod case compliments any display space. It can be used in your space as a stand alone podium or combine with a full fabric wrap and enhance the rest of your messaging. Coupled with a unique fabric wrap, you can bring your branding to new heights!

When not anchoring the booth space you can transport countless combinations of display solutions in the V-Pod case. Combining multiple pop-up displays, SEG units or banner stands makes this case a great asset.

Combine other display solutions with the V-Pod case to create an entire environment your audience will remember!

- · Stable podium design
- · Brand your counter tops
- · Transport an entire environment