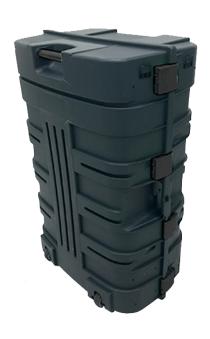

## **V-Pod Case Dimensions:**

- Open: 51.25"w x 30.75"d x 38.25"h
- External: 25.5"w x 15.75"d x 38.25"h
- Internal: 20.5"w x 14"d x 35.25"h
- Case Weight: 43.75 lbs (includes case, counter top and shelves)